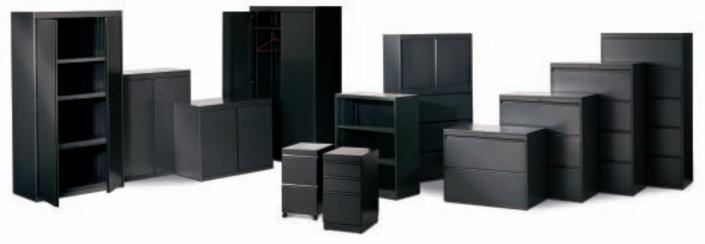

# Choices















- ¥ Choices products includes both panel-hung and freestanding systems and components, along with coordinating filing, storage and tables.
- ¥ All Choices products integrate seamlessly functionally and aesthetically for a complete office solution.
- ¥ Intrinsic<sup>a</sup> Pedestals, Laterals and Cabinets may also be used as an alternative Filing and Storage solution.







- ¥ Choices Freestanding is durable, standing up to the most demanding environments.
- ¥ Completely modular for easy installation and reconfiguration.



Choices full line of Filing and Storage offers design flexibility to meet any specification.







When you have Choices, you get to work faster. Trendway's Xpress quick-ship program is the best in the industry. Most orders ship complete within three days.

Consult your dealer for a workstation that meets your exact needs.



**Xpress Reception Workstation** 



Xpress 6X8 Workstation



Xpress 8X8 Workstation



Xpress 6X6 Workstation



Xpress Private Workstation



Xpress 7X7 Workstation

# Choices FAP with Beltway



POWERPAC® electrical harness quick connect design for easy workstation configuration.

FAP, FAPB and Segmented Choices panels have a top cableway capacity of 30 Category 5e cables.



Experience Trendway's Exceptional Service

## On Time

99.9% on time and complete shipments - an industry best.



### In Time

80% of standard orders ship in 2 weeks or less.

Trendwa