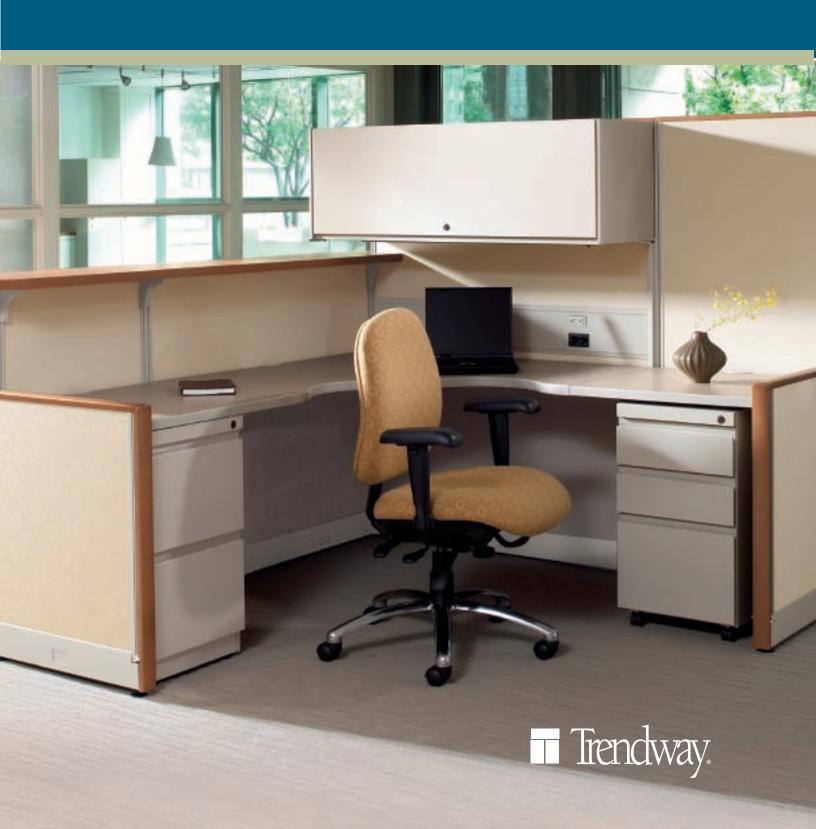

# Choices

- ¥ Choices products includes both panel-hung and freestanding systems and components, along with coordinating filing, storage and tables.
- ¥ All Choices products integrate seamlessly functionally and aesthetically for a complete office solution.
- ¥ Intrinsic<sup>a</sup> Pedestals, Laterals and Cabinets may also be used as an alternative Filing and Storage solution.

- ¥ Choices Freestanding is durable, standing up to the most demanding environments.
- ¥ Completely modular for easy installation and reconfiguration.

Choices full line of Filing and Storage offers design flexibility to meet any specification.

When you have Choices, you get to work faster. Trendway's Xpress quick-ship program is the best in the industry. Most orders ship complete within three days.

Consult your dealer for a workstation that meets your exact needs.