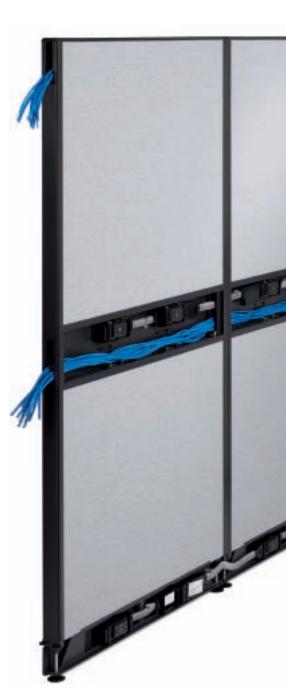

# Choices FAP with Beltway

POWERPAC® electrical harness quick connect design for easy workstation configuration.

FAP, FAPB and Segmented Choices panels have a top cableway capacity of 30 Category 5e cables.