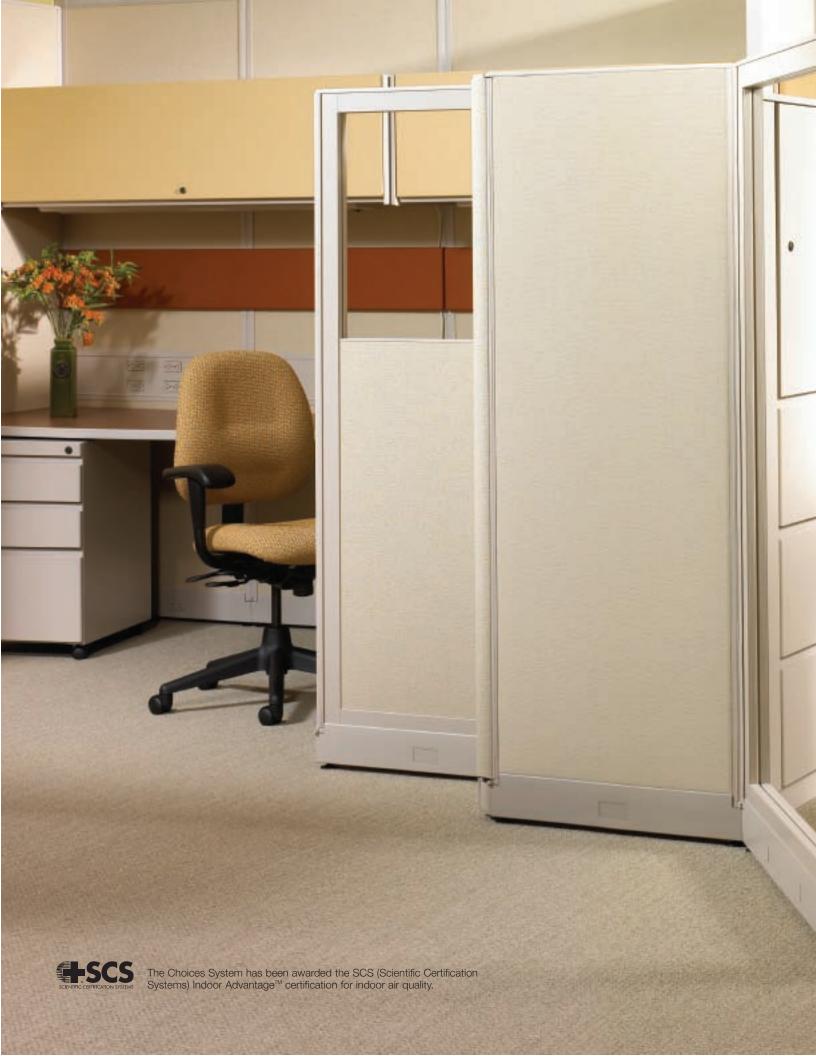

# Choices

- ¥ Choices products includes both panel-hung and freestanding systems and components, along with coordinating filing, storage and tables.
- ¥ All Choices products integrate seamlessly functionally and aesthetically for a complete office solution.
- ¥ Intrinsic<sup>a</sup> Pedestals, Laterals and Cabinets may also be used as an alternative Filing and Storage solution.

- ¥ Choices Freestanding is durable, standing up to the most demanding environments.
- ¥ Completely modular for easy installation and reconfiguration.

Choices full line of Filing and Storage offers design flexibility to meet any specification.