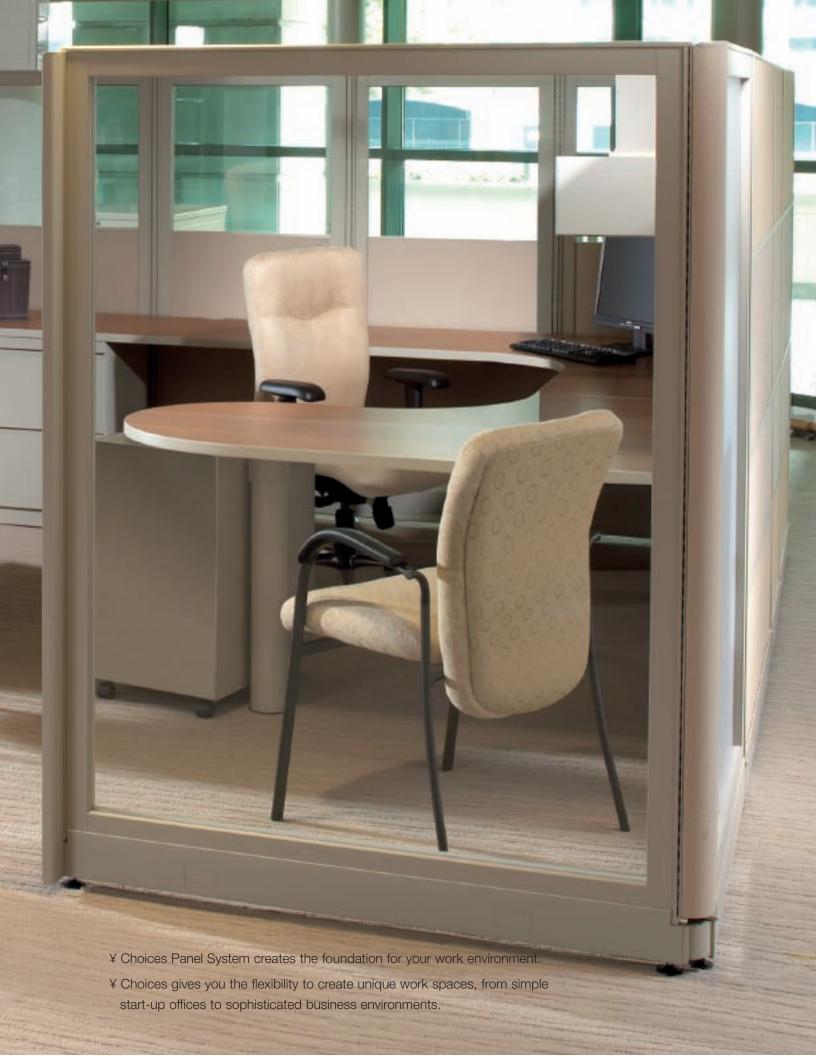

# Choices

- ¥ Choices products includes both panel-hung and freestanding systems and components, along with coordinating filing, storage and tables.
- ¥ All Choices products integrate seamlessly functionally and aesthetically for a complete office solution.
- ¥ Intrinsic<sup>a</sup> Pedestals, Laterals and Cabinets may also be used as an alternative Filing and Storage solution.

- ¥ Choices Freestanding is durable, standing up to the most demanding environments.
- ¥ Completely modular for easy installation and reconfiguration.

Choices full line of Filing and Storage offers design flexibility to meet any specification.