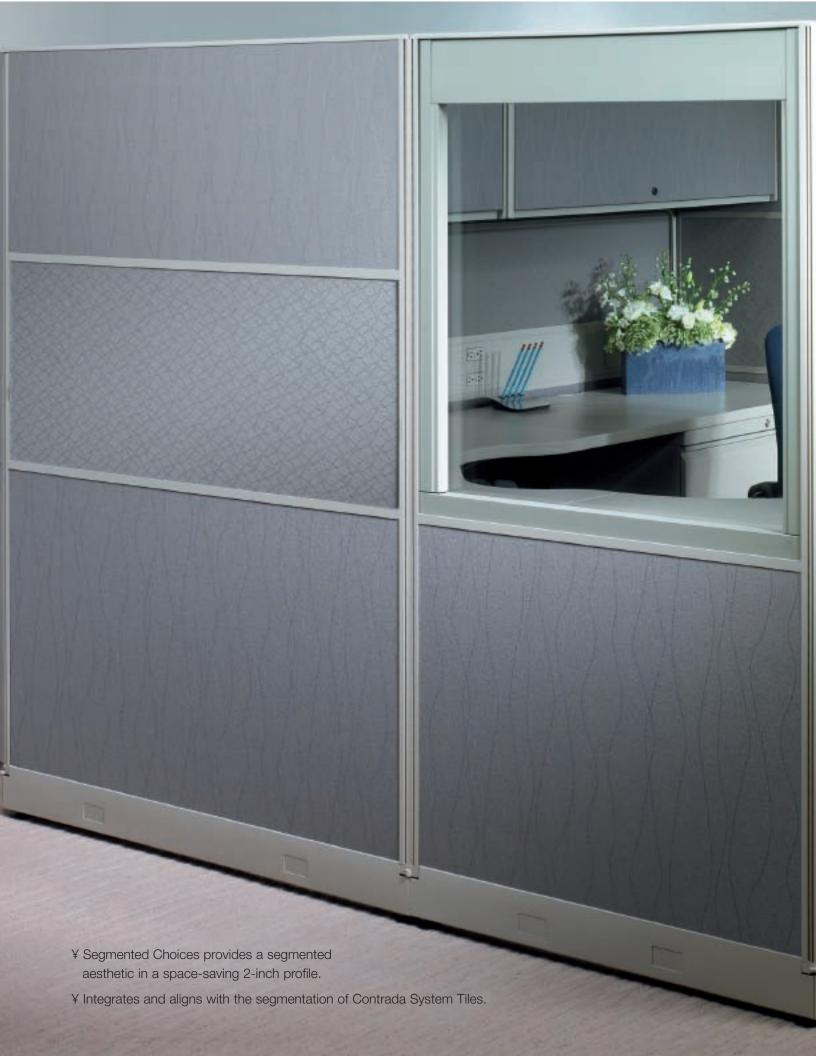

# Choices















- ¥ Choices products includes both panel-hung and freestanding systems and components, along with coordinating filing, storage and tables.
- ¥ All Choices products integrate seamlessly functionally and aesthetically for a complete office solution.
- ¥ Intrinsic<sup>a</sup> Pedestals, Laterals and Cabinets may also be used as an alternative Filing and Storage solution.







- ¥ Choices Freestanding is durable, standing up to the most demanding environments.
- ¥ Completely modular for easy installation and reconfiguration.



Choices full line of Filing and Storage offers design flexibility to meet any specification.







When you have Choices, you get to work faster. Trendway's Xpress quick-ship program is the best in the industry. Most orders ship complete within three days.

Consult your dealer for a workstation that meets your exact needs.



**Xpress Reception Workstation** 



Xpress 6X8 Workstation



Xpress 8X8 Workstation



Xpress 6X6 Workstation



Xpress Private Workstation



Xpress 7X7 Workstation

# Choices FAP with Beltway



POWERPAC® electrical harness quick connect design for easy workstation configuration.

FAP, FAPB and Segmented C