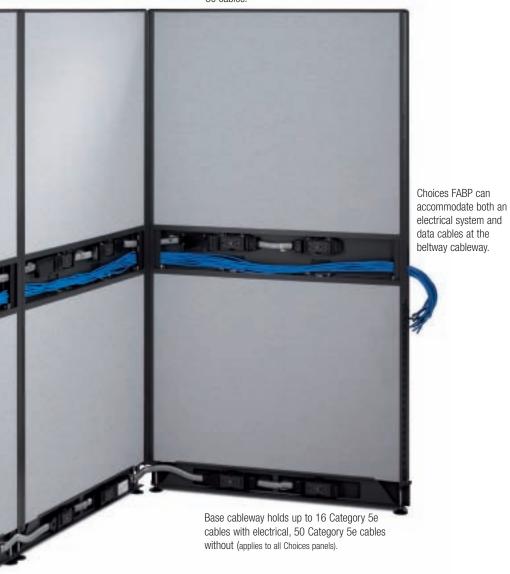

# Choices FAP with Beltway

POWERPAC® electrical harness quick connect design for easy workstation configuration.

FAP, FAPB and Segmented Choices panels have a top cableway capacity of 30 Category 5e cables.