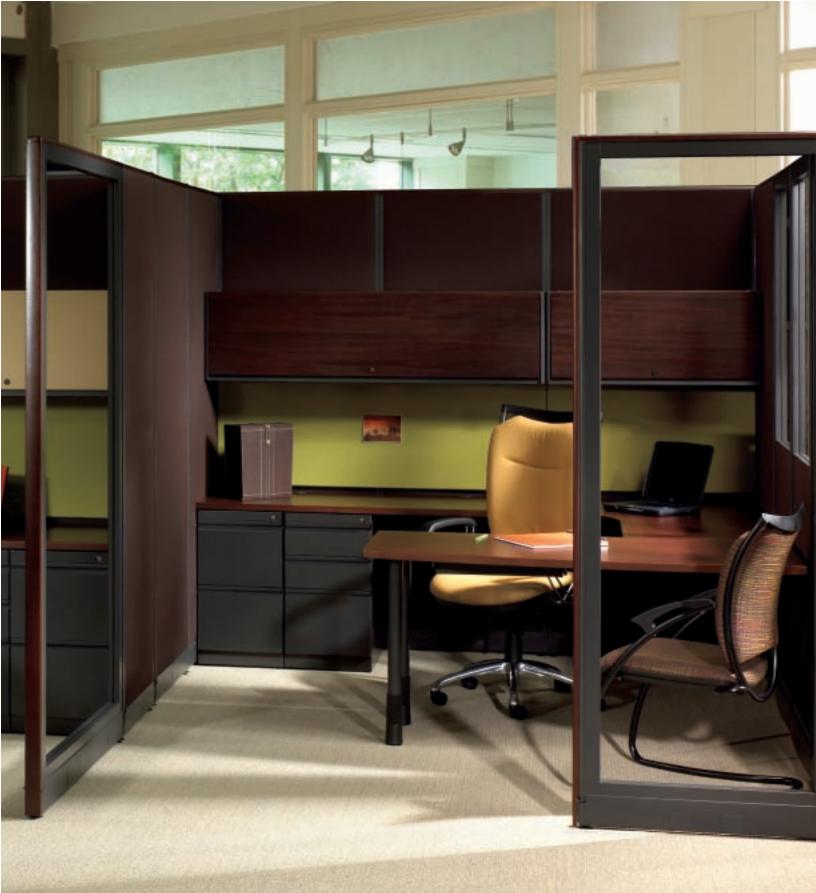

# Choices

- ¥ Choices products includes both panel-hung and freestanding systems and components, along with coordinating filing, storage and tables.
- ¥ All Choices products integrate seamlessly functionally and aesthetically for a complete office solution.
- ¥ Intrinsic<sup>a</sup> Pedestals, Laterals and Cabinets may also be used as an alternative Filing and Storage solution.

- ¥ Choices Freestanding is durable, standing up to the most demanding environments.
- ¥ Completely modular for easy installation and reconfiguration.

Choices full line of Filing and Storage offers design flexibility to meet any specification.