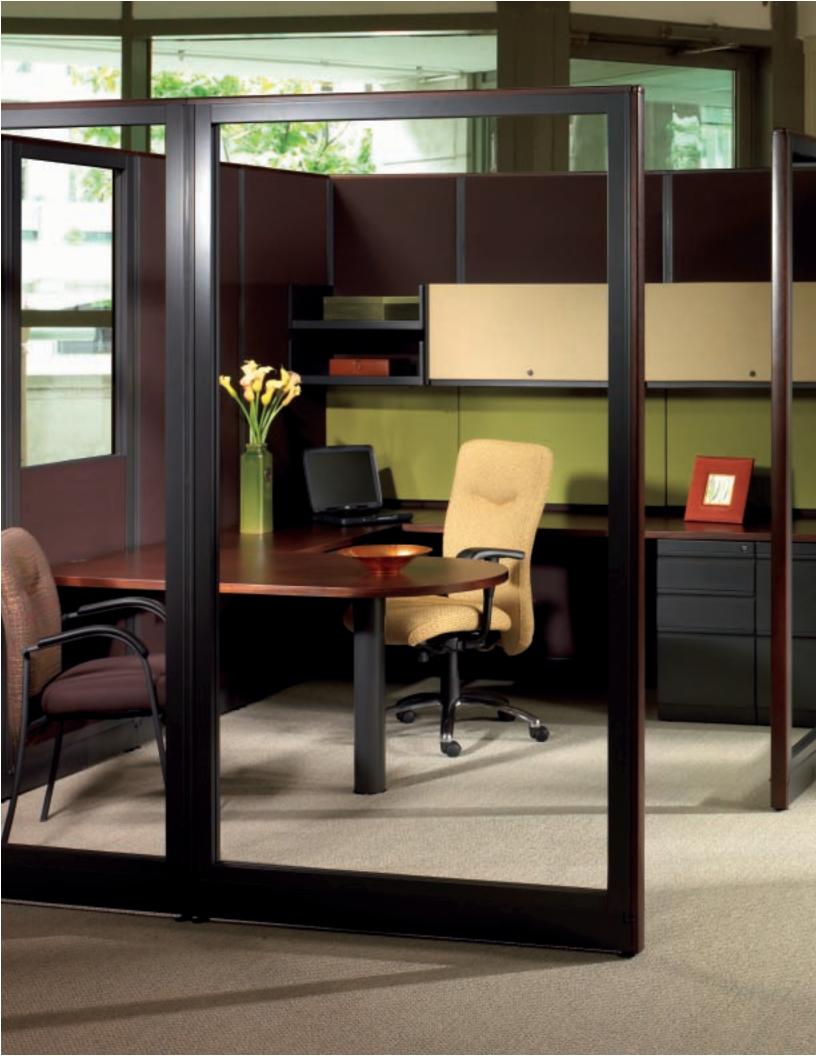

# Choices

- ¥ Choices products includes both panel-hung and freestanding systems and components, along with coordinating filing, storage and tables.
- ¥ All Choices products integrate seamlessly functionally and aesthetically for a complete office solution.
- ¥ Intrinsic<sup>a</sup> Pedestals, Laterals and Cabinets may also be used as an alternative Filing and Storage solution.

- ¥ Choices Freestanding is durable, standing up to the most demanding environments.
- ¥ Completely modular for easy installation and reconfiguration.

Choices full line of Filing and Storage offers design flexibility to meet any specification.